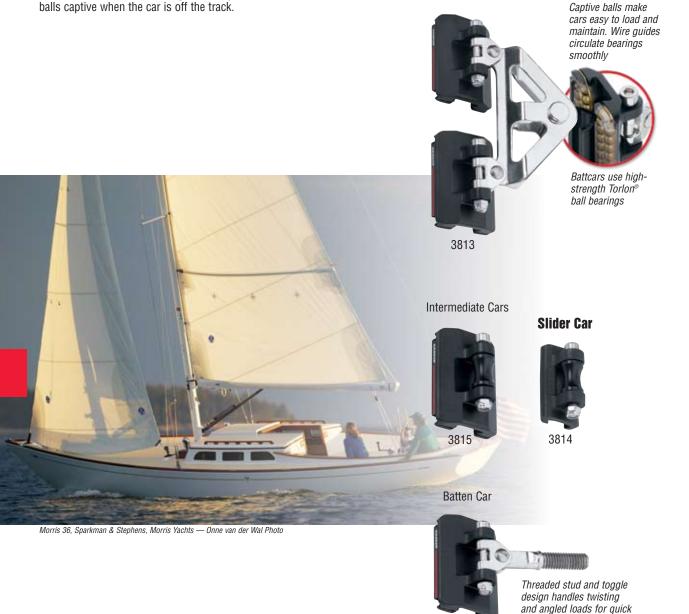

Harken Innovative Sailing Solutions Available From www.torresen.com

hoisting and dousing

3816

The one-piece solid aluminum construction is lightweight and strong. The free-rolling ball bearing cars let you hoist and reef the main quickly on all points of sail. Cars are easily removed from the track by freeing the screwpin endstop and sliding them off. Stainless steel wire guides keep the balls captive when the car is off the track.

## **CB Ball Bearing Cars**

Headboard Car Assembly

| Part                                                                          |                           | Length                                |     | Width         |    | Weight |     | Max headboard<br>thickness |    | Safe<br>working load |     |
|-------------------------------------------------------------------------------|---------------------------|---------------------------------------|-----|---------------|----|--------|-----|----------------------------|----|----------------------|-----|
| No.                                                                           | Description               | in                                    | mm  | in            | mm | 0Z     | g   | in                         | mm | lb                   | kg  |
| Typical Boat Length: Monohulls to 37 ft (11.3 m); Multihulls to 30 ft (9.1 m) |                           |                                       |     |               |    |        |     |                            |    |                      |     |
| 3813                                                                          | CB Headboard car assembly | <b>5</b> <sup>3</sup> / <sub>16</sub> | 132 | <b>1</b> 9/16 | 40 | 6.7    | 188 | 1/2                        | 12 | 440                  | 200 |
| 3814                                                                          | Slider intermediate car   | <b>1</b> <sup>3</sup> / <sub>4</sub>  | 44  | 1             | 25 | 0.5    | 15  | —                          | —  | 130                  | 59  |
| 3815                                                                          | CB intermediate car       | 23/16                                 | 56  | <b>1</b> 9/16 | 40 | 1.7    | 48  | _                          | _  | 130                  | 59  |
| 3816                                                                          | CB Battcar/10 mm stud**   | 2 <sup>3</sup> / <sub>16</sub>        | 56  | <b>1</b> 9/16 | 40 | 3      | 85  | —                          | —  | 220                  | 100 |