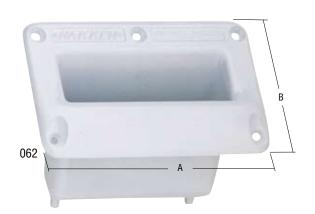

#### Handhold

The 062 handhold is popular on boats like Solings and scows to help hiking crew re-enter the boat. It can also be used as a handle for engine covers, etc. It has drain holes.