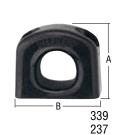

## **Bullseye Fairlead**

Use the 237 and 339 where there is little deflection in the line such as when routing a spinnaker pole foreguy aft along the cabin house.