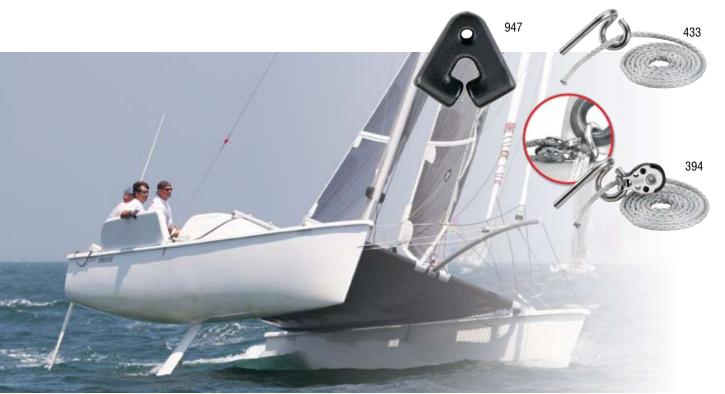

### **Prefeeder**

Use 947 with racing foils or with furling systems.

## **Dinghy Clew Hook**

The 433 and 394 Dinghy Clew Hooks are designed for Lasers® and other loose-footed dinghies. It installs permanently on the boom and allows you to instantly attach your sail in high wind and waves.

Reynolds 33 — Rich Roberts, underthesun.com Photo

| Part |                              | A                                    |     | В    |    | Part |                      | Weight |      |
|------|------------------------------|--------------------------------------|-----|------|----|------|----------------------|--------|------|
| No.  | Description                  | in                                   | mm  | in   | mm | No.  | Description          | 0Z     | g    |
| 062  | Handhold*                    | 53/4                                 | 146 | 31/2 | 89 | 394  | Dinghy clew hook/404 | 1.00   | 28.4 |
| 237  | Bullseye fairlead * *        | <b>1</b> <sup>1</sup> / <sub>4</sub> | 32  | 11/2 | 38 | 433  | Dinghy clew hook     | .65    | 18.4 |
| 285  | Sail chafe protector set (2) | 23/4                                 | 70  | _    | _  | 947  | Prefeeder            | .13    | 3.7  |
| 339  | Micro bullseye fairlead‡     | <b>1</b> 1/ <sub>16</sub>            | 27  | 3/4  | 19 |      |                      |        |      |