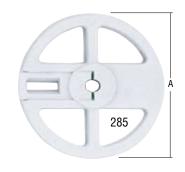

# **Sail Chafe Protectors**

Use 285 to ease genoas over lifelines or past shrouds and to help large roach mainsails clear backstays.