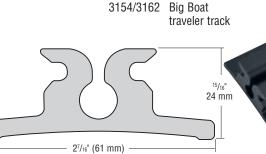

For masts without internal sail track, attach 3154 or 3162 Big Boat traveler track by drilling and tapping the spar. Join track sections with splice links. Order one per track section. Order one low-beam endstop (sold in pairs). See chart below.

## Traveler Track: Drill/Tap

| Part<br>No. Description | n Splice link | Endstop | Ordering information | Fastening<br>method  |
|-------------------------|---------------|---------|----------------------|----------------------|
| 3154/3162 Big Boat t    | ack 3153      | 548     | page 129             | Drilling and tapping |