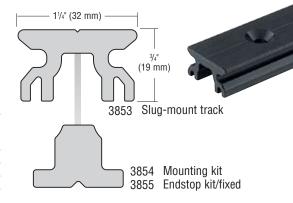

## **Track**

Track is extruded from high-grade 6061-T6 aluminum and Hardkote-anodized for a hard, long-lasting surface. 3853 track mounts to mast using a unique slug system that allows mast-up installation.

## **Mast Track**

| Part    |                  | Len                             | gth  | Wei   | ight | Fast<br>spa | ener<br>cing | Fastening      |
|---------|------------------|---------------------------------|------|-------|------|-------------|--------------|----------------|
| No.     | Description      | in                              | m    | oz/ft | g/m  | in          | mm           | method         |
| 3853    | Slug-mount track | 8115/16                         | 2.08 | 9.28  | 863  | 315/16      | 100          | Mounting slugs |
| 3858.2M | Flanged track    | 783/4                           | 2    | 17.38 | 1619 | _           | _            | Adhesive       |
| 3858.6M | Flanged track    | 236 <sup>1</sup> / <sub>4</sub> | 6    | 17.38 | 1619 | _           | _            | Adhesive       |