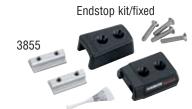

## **Mounting Kits and Endstops**

Mounting kit slugs are available for flat mast grooves. Order one kit per track section.

Order one endstop kit.

## **Endstop Kits: Slug Mount**

| Part |                                | Mounting s | lug length | Wei  | ght |                    |
|------|--------------------------------|------------|------------|------|-----|--------------------|
| No.  | Description                    | in         | mm         | 0Z   | g   | Mounting slugs/kit |
| 3855 | Flat mast groove/fixed (pair)* | 2          | 51         | 1.21 | 34  | 2                  |