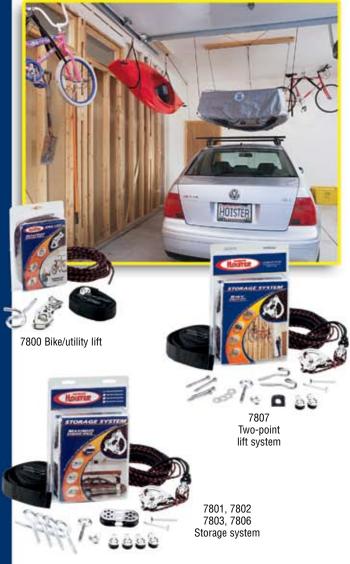

## Garage Storage

Store everything from canoes and kayaks to bikes, ladders and roof racks at ceiling level.

Easy to Install • Complete kit • Self-locking

## Easy to Use

One person can raise and lower with a single control rope.

| Part<br>No. | Mechanical<br>Advantage | Max<br>vertical lift* |     | Minimum<br>working load |     | Working<br>load limit |    |
|-------------|-------------------------|-----------------------|-----|-------------------------|-----|-----------------------|----|
|             |                         | ft                    | m   | lb                      | kg  | lb                    | kg |
| 7800        | 2:1                     | 8                     | 2.4 | 10                      | 4.5 | 45                    | 20 |
| 7801        | 3:1                     | 8.5                   | 2.6 | 15                      | 7   | 60                    | 27 |
| 7802        | 4:1                     | 8.5                   | 2.6 | 25                      | 11  | 90                    | 41 |
| 7803        | 6:1                     | 8.5                   | 2.6 | 45                      | 20  | 145                   | 66 |
| 7806        | 8:1                     | 8.5                   | 2.6 | 75                      | 34  | 200                   | 91 |
| 7807        | 3:1                     | 8.5                   | 2.6 | 15                      | 7   | 60                    | 27 |

\*With 10 ft (3 m) ceiling

Congratulations to Team McLube for putting the smooth back into sailing."—Peter & Olaf Harken

Don't forget to ask your sailmaker about Sailkote Plus™